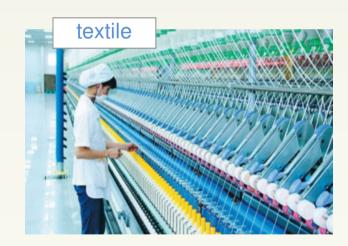

## **KE300**

| Power range       | 1AC 220~240V±15% 0.4-2.2KW;<br>3AC 220~240V±15% 0.4-75KW;<br>3AC 380~440V±15% 0.75-1200KW;<br>3AC 660~690V±15% 15-630KW                                                             |  |
|-------------------|-------------------------------------------------------------------------------------------------------------------------------------------------------------------------------------|--|
| Control mode      | V/F, sensorless vector control, torque control                                                                                                                                      |  |
| overload capacity | 150% 60s, 180% 10s, 200% 3s                                                                                                                                                         |  |
| Start torque      | 0.5HZ / 150% (sensorless)                                                                                                                                                           |  |
| Applications      | Pumps & Fans, Washing industry, Machine tool equipment, Pringting and packing industry, Wood working equipment, Air compressor, textile equipment and other medium-end applications |  |

## **KE600**

| Power range       | 3AC 220~240V±15% 1.5-75KW;<br>3AC 380~440V±15% 1.5-1200KW;<br>3AC 660~690V±15% 15-630KW                                                                                                  |
|-------------------|------------------------------------------------------------------------------------------------------------------------------------------------------------------------------------------|
| Control mode      | V/F, sensorless vector control, close-loop vector contror,torque control                                                                                                                 |
| overload capacity | 150% 60s, 180% 10s, 200% 3s                                                                                                                                                              |
| Start torque      | 0HZ/180% (close-loop); 0.5HZ/150% (sensorless)                                                                                                                                           |
| Applications      | Injection molding machine, Hoisting equipment, Belt conveyer, Machine tool equipment, textile equipment, Metalworking industry, food processing industry and other high-end applications |