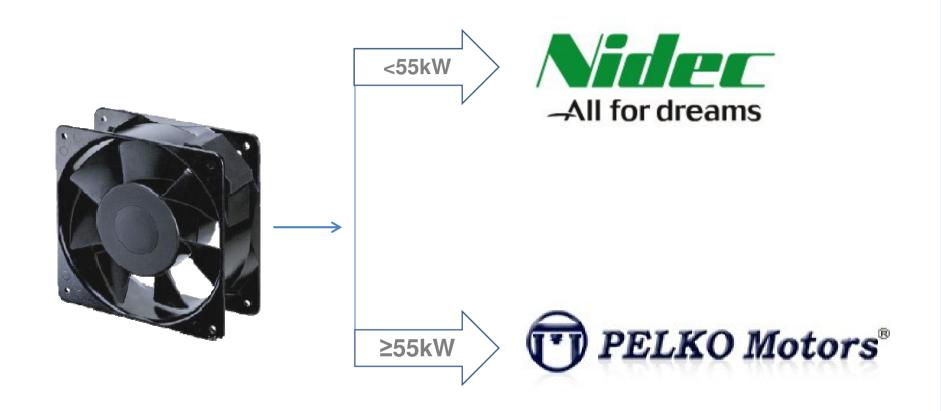

## **Products Supply**

**Production Capacity** 

**Lead Time** 

**Customized Design** 

0.4~55kW

4000 sets monthly;

**Others** 

1000 sets monthly