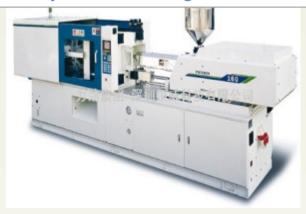

|
| overload capacity | 150% 60s, 180% 10s, 200% 3s                                                                                                                                                              |
| Start torque      | 0HZ/180% (close-loop); 0.5HZ/150% (sensorless)                                                                                                                                           |
| Applications      | Injection molding machine, Hoisting equipment, Belt conveyer, Machine tool equipment, textile equipment, Metalworking industry, food processing industry and other high-end applications |





## **Applications**

















#### Injection Molding machine













## Inside of MICNO drives























| Key component        | Manufacturer                          |
|----------------------|---------------------------------------|
| Electronic materials | Japanese muRata & Japanese &TDK       |
| Optocoupler          | SHARP & TOSHIBA                       |
| Hall sensor          | Japanese TAMURA                       |
| Capacitors           | Jianghai (World-class brand in China) |





# **Quality Control** Pass **Board test** IQC Aging test **Loading test**

MicnoElectric 高效驱动尽在迈凯诺

**R&D** test





## Why is MICNO

Market proved products

Exported to more than 30 countries worldwide, running stably.

According to our statistics, the total failure ratio is less than 0.5%

Our drives are accepted by high-end markets like A