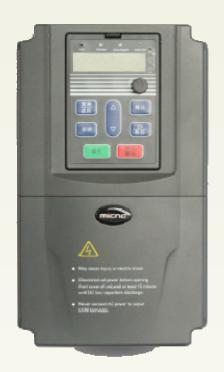

## **KE200**

| Power range       | 3AC 220~240V±15% 2.2-75KW;<br>3AC 380~440V±15% 4-300KW                                                                                                                                       |
|-------------------|----------------------------------------------------------------------------------------------------------------------------------------------------------------------------------------------|
| Control mode      | V/F, sensorless vector control, close-loop vector control                                                                                                                                    |
| Overload capacity | 150% 60s, 180% 10s, 200% 3s                                                                                                                                                                  |
| Start torque      | 0HZ/ 200% (close-loop); 0.5HZ/150% (sensorless)                                                                                                                                              |
| Applications      | Paper making industry, Elevator, Hoisting equipment, Pringting and packing industry, Metallurgical industry, Metalworking industry, Food processing industry and other high-end applications |

## **KE300**

| Power range       | 1AC 220~240V±15% 0.4-2.2KW;<br>3AC 220~240V±15% 0.4-75KW;<br>3AC 380~440V±15% 0.75-1200KW;<br>3AC 660~690V±15% 15-630KW                                                             |  |
|-------------------|-------------------------------------------------------------------------------------------------------------------------------------------------------------------------------------|--|
| Control mode      | V/F, sensorless vector control, torque control                                                                                                                                      |  |
| overload capacity | 150% 60s, 180% 10s, 200% 3s                                                                                                                                                         |  |
| Start torque      | 0.5HZ / 150% (sensorless)                                                                                                                                                           |  |
| Applications      | Pumps & Fans, Washing industry, Machine tool equipment, Pringting and packing industry, Wood working equipment, Air compressor, textile equipment and other medium-end applications |  |

## **KE600**

| Power range       | 3AC 220~240V±15% 1.5-75KW;<br>3AC 380~440V±15% 1.5-1200KW;<br>3AC 660~690V±15% 15-630KW                                                                                                  |
|-------------------|------------------------------------------------------------------------------------------------------------------------------------------------------------------------------------------|
| Control mode      | V/F, sensorless vector control, close-loop vector contror,torque control                                                                                                                 |
| overload capacity | 150% 60s, 180% 10s, 200% 3s                                                                                                                                                              |
| Start torque      | 0HZ/180% (close-loop); 0.5HZ/150% (sensorless)                                                                                                                                           |
| Applications      | Injection molding machine, Hoisting equipment, Belt conveyer, Machine tool equipment, textile equipment, Metalworking industry, food processing industry and other high-end applications |