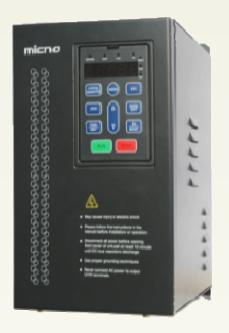

## **KE200**

| Power range       | 3AC 220~240V±15% 2.2-75KW;<br>3AC 380~440V±15% 4-300KW                                                                                                                                       |
|-------------------|----------------------------------------------------------------------------------------------------------------------------------------------------------------------------------------------|
| Control mode      | V/F, sensorless vector control, close-loop vector control                                                                                                                                    |
| Overload capacity | 150% 60s, 180% 10s, 200% 3s                                                                                                                                                                  |
| Start torque      | 0HZ/ 200% (close-loop); 0.5HZ/150% (sensorless)                                                                                                                                              |
| Applications      | Paper making industry, Elevator, Hoisting equipment, Pringting and packing industry, Metallurgical industry, Metalworking industry, Food processing industry and other high-end applications |

## **KE300**

| Power range       | 1AC 220~240V±15% 0.4-2.2KW;<br>3AC 220~240V±15% 0.4-75KW;<br>3AC 380~440V±15% 0.75-1200KW;<br>3AC 660~690V±15% 15-630KW                                                             |  |
|-------------------|-------------------------------------------------------------------------------------------------------------------------------------------------------------------------------------|--|
| Control mode      | V/F, sensorless vector control, torque control                                                                                                                                      |  |
| overload capacity | 150% 60s, 180% 10s, 200% 3s                                                                                                                                                         |  |
| Start torque      | 0.5HZ / 150% (sensorless)                                                                                                                                                           |  |
| Applications      | Pumps & Fans, Washing industry, Machine tool equipment, Pringting and packing industry, Wood working equipment, Air compressor, textile equipment and other medium-end applications |  |

## **KE600**

| Power range       | 3AC 220~240V±15% 1.5-75KW;<br>3AC 380~440V±15% 1.5-1200KW;<br>3AC 660~690V±15% 15-630KW                                                                                                  |
|-------------------|------------------------------------------------------------------------------------------------------------------------------------------------------------------------------------------|
| Control mode      | V/F, sensorless vector control, close-loop vector contror,torque control                                                                                                                 |
| overload capacity | 150% 60s, 180% 10s, 200% 3s                                                                                                                                                              |
| Start torque      | 0HZ/180% (close-loop); 0.5HZ/150% (sensorless)                                                                                                                                           |
| Applications      | Injection molding machine, Hoisting equipment, Belt conveyer, Machine tool equipment, textile equipment, Metalworking industry, food processing industry and other high-end applications |